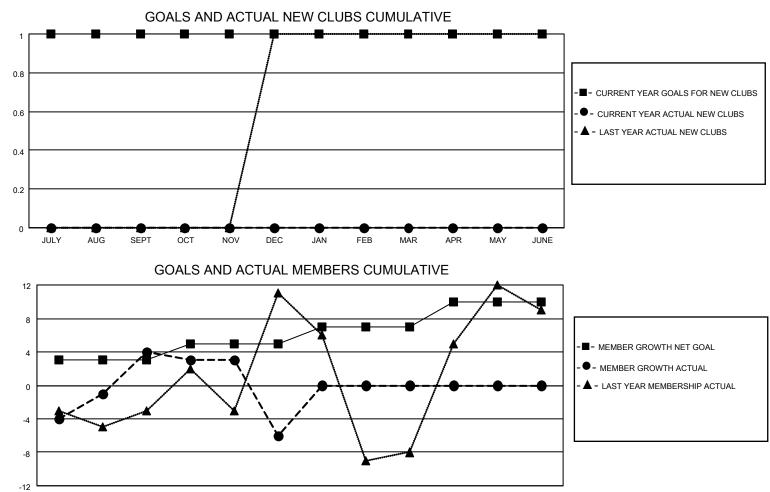

## LOCATION ILLINOIS

District 1 CN

Results as of: 12/31/2021

| Clubs                 |               |           |               | Members               |                        |                         |                                                    |
|-----------------------|---------------|-----------|---------------|-----------------------|------------------------|-------------------------|----------------------------------------------------|
| RESULTS FOR 2021-2022 |               |           |               | RESULTS FOR 2021-2022 |                        |                         |                                                    |
| QUARTER               | NEW CLUB GOAL | NEW CLUBS | DROPPED CLUBS | QUARTER MEME          | BER GROWTH NET<br>GOAL | MEMBER GROWTH<br>ACTUAL | DROPPED<br>MEMBERS ACTUAL<br>(including transfers) |
| JULY/AUG/SEPT         | 1             | 0         | 0             | JULY/AUG/SEPT         | 3                      | 23                      | 16                                                 |
| OCT/NOV/DEC           | 0             | 0         | 1             | OCT/NOV/DEC           | 2                      | 21                      | 30                                                 |
| JAN/FEB/MAR           | 0             | 0         | 0             | JAN/FEB/MAR           | 2                      | 0                       | 0                                                  |
| APR/MAY/JUNE          | 0             | 0         | 0             | APR/MAY/JUNE          | 3                      | 0                       | 0                                                  |